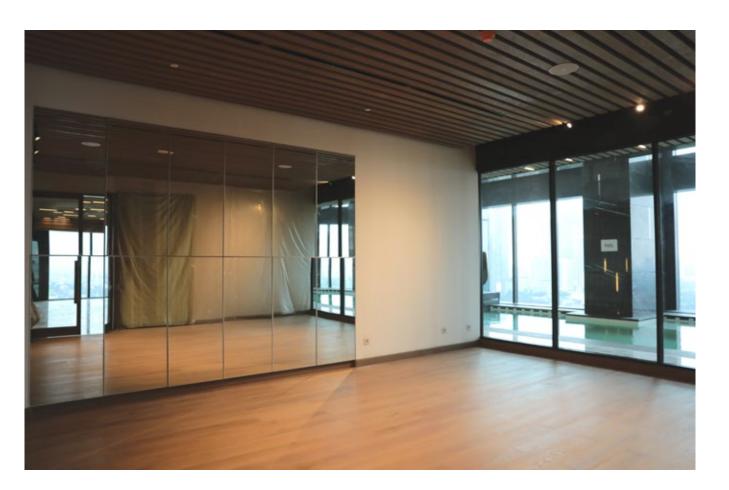

Wine & cigar lounge. Dedicated wine cellar will be installed in June 2022. Loose furniture will be set in end of May 2022

**Yoga studio** is progressing smoothly and is 95% done. Only finishing works are left and TV will be installed in May 2022

**Indoor swimming pool** is finished and is being deep cleaned routinely. Furniture will be delivered in May 2022

**Chandelier** by Lasvit are 100% installed in the lobby area

**Corridor** level 22 is 95% completed and the signage will be installed in May 2022